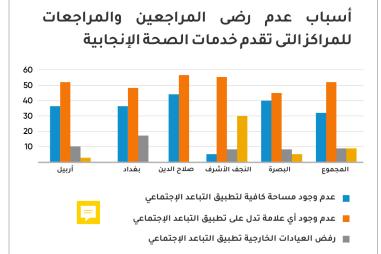

نسبة النقص في عدد الأطباء

والمساعــدين الصـــحييــن العامليــن فــى مجــال تقــديم

خدمات الصحة الإنجابية بسبب الإنشغال في تقديم الخدمات الخاصــة بجــائحة

الأقارب والأصدقاء

أخرى

كوفيــد-19

نسبة الملنا 👼 ن بلبس الكمامات من مراجعي مراكز الصحة الأنجابية حسب المستوى التعليمي



ما قبل الأبتدائية

%93

%72

%60

%48





معهد أو أعلى المرحلة الثانوية أو أقل



نقص في عدد الأطباء



نقص في عدد المساعدين الصحيين

## تقييم المراجعين والمراجعات لخدمات الصحة الأنجابية



وضوح الإرشادات المقدمة بشأن نتائج التحليلات الطبية والحصول على العلاج في المؤسسة

يقضى الأطباء وقتاً كافياً مع المراجع/المراجعة

معاناة المراجعين/المراجعات للمؤسسة الصحية من حيث طول مدة الانتظار

مراقبة لبس الكمامات والالتزام بقواعد التباعد الاجتماعي في المؤسسة الصحية





## مصادر المعرفة حول سبل الوقاية من كوفيد - 19

- القطاع الخاص 📘 المؤسسات الصحية
  - التلفزيون
- 📕 شبكات التواصل الأجتماعية